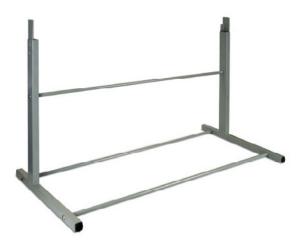

### 650 Wall Rack

Computer four wheel laser aligner with wall mount rack (Includes wall mount rack with built-in charging, Autodata data base, computer, printer, two front heads, two rear flags, Steering clamp, brake pedal depressor and a set turn discs)

### **Rack legs**

Set of legs to fit our wall rack

£90.00