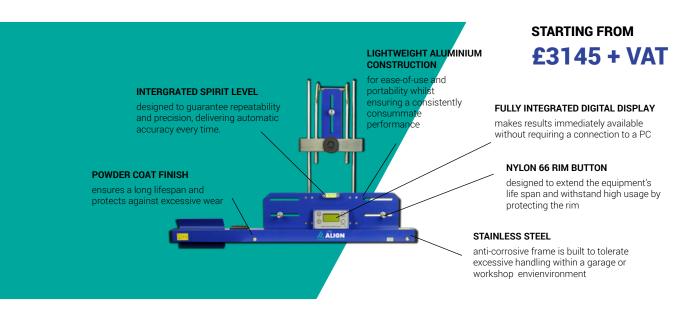

# 650

The 650 is the most advanced of our systems; it comes with AUTODATA database capabilities as well as an integral electronic Camber Caster gauge, easy to read red/green results which can be printed, digital spirit level and a battery status display in the measuring unit. This is the definitive 4-wheel alignment solution, incorporating all the features of our 450 plus cutting edge new wireless technology for the ultimate wheel alignment package.

### 650 Wall Rack

Computer four wheel laser aligner with wall mount rack (Includes wall mount rack with built-in charging, Autodata data base, computer, printer, two front heads, two rear flags, Steering clamp, brake pedal depressor and a set turn discs)

Built in charging

650 Wall Rack Package £3145 + VAT