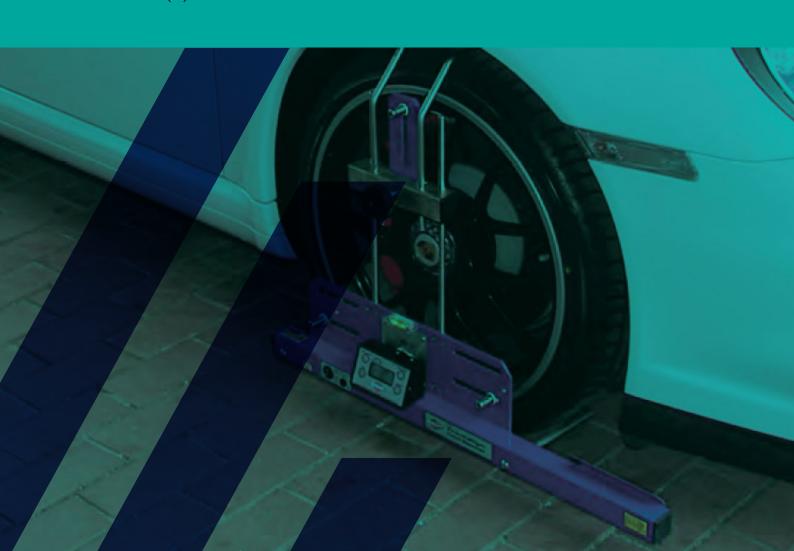

# 650

The 650 is the most advanced of our systems; it comes with AUTODATA database capabilities as well as an integral electronic Camber Caster gauge, easy to read red/green results which can be printed, digital spirit level and a battery status display in the measuring unit. This is the definitive 4-wheel alignment solution, incorporating all the features of our 450 plus cutting edge new wireless technology for the ultimate wheel alignment package.