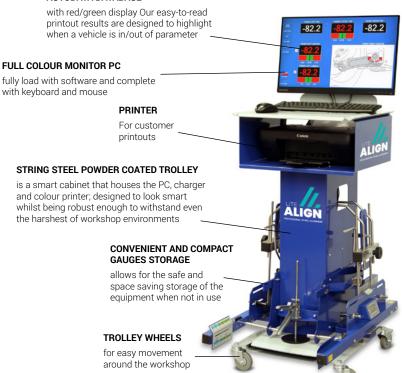

# 650

The 650 is the most advanced of our systems; it comes with AUTODATA database capabilities as well as an integral electronic Camber Caster gauge, easy to read red/green results which can be printed, digital spirit level and a battery status display in the measuring unit. This is the definitive 4-wheel alignment solution, incorporating all the features of our 450 plus cutting edge new wireless technology for the ultimate wheel alignment package.

### 650 Wall Rack

Computer four wheel laser aligner with wall mount rack (Includes wall mount rack with built-in charging, Autodata data base, computer, printer, two front heads, two rear flags, Steering clamp, brake pedal depressor and a set turn discs)

### 650 Trolley

Computer four wheel laser aligner with trolley (includes trolley mount storage with built in charging, Autodata data base, computer, printer, two front heads, two rear flags, Steering clamp, brake pedal depressor and a set turn discs)