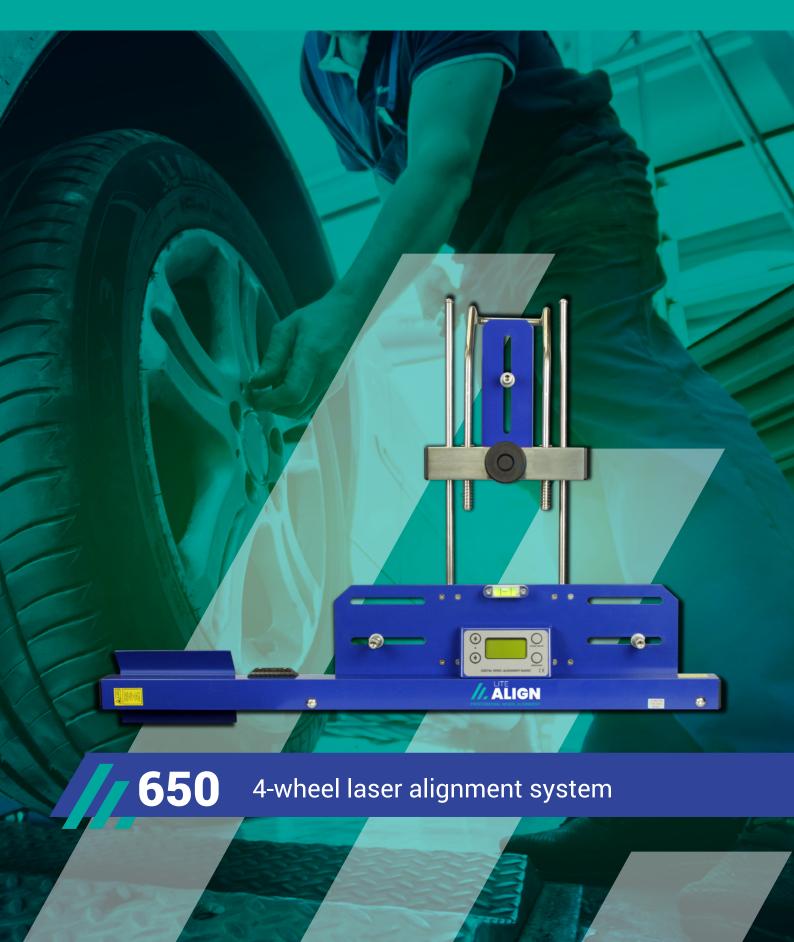

# 650

The 650 is the most advanced of our systems; it comes with AUTODATA database capabilities as well as an integral electronic Camber Caster gauge, easy to read red/green results which can be printed, digital spirit level and a battery status display in the measuring unit. This is the definitive 4-wheel alignment solution, incorporating all the features of our 450 plus cutting edge new wireless technology for the ultimate wheel alignment package.