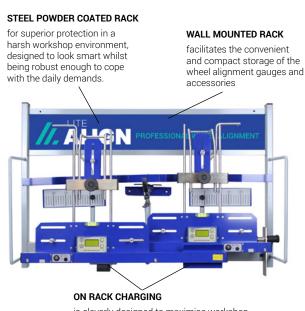

is cleverly designed to maximise workshop space whilst simultaneously charging to allow for uninterrupted usage.

### 650 Wall Rack

Computer four wheel laser aligner with wall mount rack (Includes wall mount rack with built-in charging, Autodata data base, computer, printer, two front heads, two rear flags, Steering clamp, brake pedal depressor and a set turn discs)

Built in charging

650 Wall Rack Package £3145 + VAT