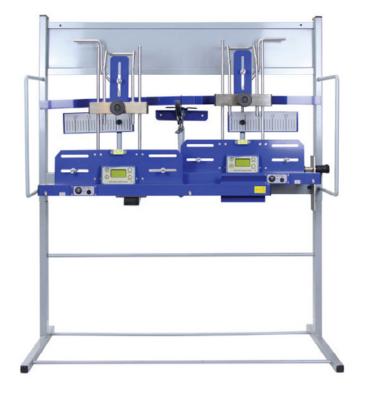

# 650

The 650 is the most advanced of our systems; it comes with AUTODATA database capabilities as well as an integral electronic Camber Caster gauge, easy to read red/green results which can be printed, digital spirit level and a battery status display in the measuring unit. This is the definitive 4-wheel alignment solution, incorporating all the features of our 450 plus cutting edge new wireless technology for the ultimate wheel alignment package.

### 650 Trolley

Computer four wheel laser aligner with trolley (includes trolley mount storage with built in charging, Autodata data base, computer, printer, two front heads, two rear flags, Steering clamp, brake pedal depressor and a set turn discs)