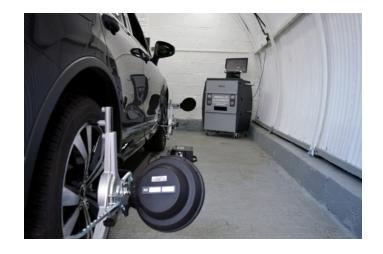

## **3D Bluetooth**

The 3D Bluetooth Ravaglioli Wheel Aligner is our latest OEM wheel aligner. 3D wheel alignment technology has been around for 20 years, and we have moved the goalposts by making a practical, fast and easy-to-use 3D Ravaglioli wheel aligner – Towerless-technology makes this the 3D unit of choice.

Clever technology means this market leader totally eliminates "push and pull" of vehicles on the ramp, unlike many competitors.

It's also mobile-friendly and can be controlled from your smartphone or tablet!