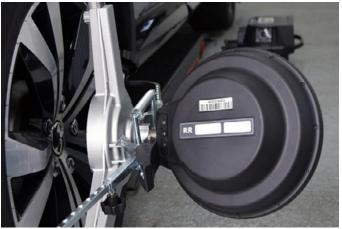

- Can be moved between ramps
- Works with remote 2 minute Quick Check without need for a second aligner
- ADAS compatible front & rear axle measurements
- Full front & rear subframe location check
- Futureproof cameras will interface with rear axle ADAS when introduced
- A simple solution for lowered and performance cars
- The most competitively priced 3D system available in the UK

Clever technology means this market leader totally eliminates "push and pull" of vehicles on the ramp, unlike many competitors.

It's also mobile-friendly and can be controlled from your smartphone or tablet!