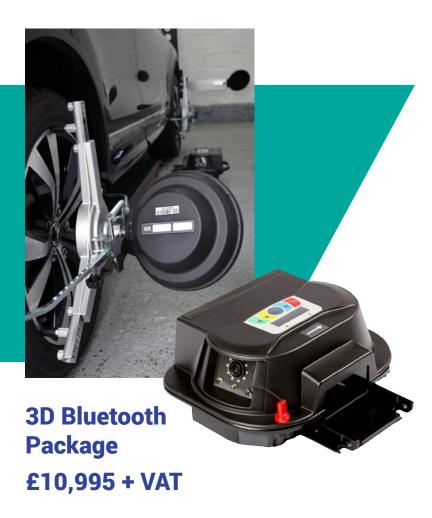

## **3D Bluetooth**

The 3D Bluetooth Ravaglioli Wheel Aligner is our latest OEM wheel aligner. 3D wheel alignment technology has been around for 20 years, and we have moved the goalposts by making a practical, fast and easy-to-use 3D Ravaglioli wheel aligner – Towerless-technology makes this the 3D unit of choice.

- Can be moved between ramps
- Works with remote 2 minute Quick Check without need for a second aligner
- ADAS compatible front & rear axle measurements
- Full front & rear subframe location check
- Futureproof cameras will interface with rear axle ADAS when introduced
- A simple solution for lowered and performance cars
- The most competitively priced 3D system available in the UK

## What's included:

- Front turn plates
- Pro tyre-mount clamps eliminate roll-out
- Steering wheel clamp
- Brake pedal clamp
- PC, 21" TFT monitor and colour printer
- Remote controlled heads
- Latest database
- 12 month warranty and full on-site training
- SUV wheel clamp extending arms
- Operating system compatible with
- Shoot and Go
- Operating system compatible with calibration systems
- FREE internet software support