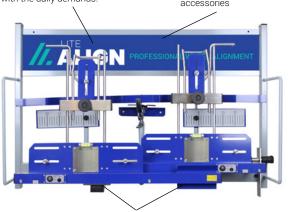

### **450 Lite**

Four wheel laser aligner with compact wall mount

#### Includes:

- Two front heads
- Two rear flags
- Compact wall mount

450 Lite Package £1100 + VAT

#### WALL MOUNTED RACK

facilitates the convenient and compact storage of the wheel alignment gauges and accessories

### **450 Wall Rack**

Four wheel laser aligner with wall mount rack (includes two front heads, two rear flags, wall mount rack with built in charging, Steering clamp, brake pedal depressor and a set turn discs)