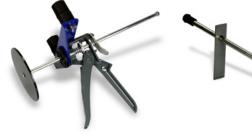

### **Rack legs**

Set of legs to fit our wall rack

£90.00

Magnetic Camber Caster digital alignment gauge Digital Turn Disc

£48.00

Steering Lock

£42.00

Brake Pedal Depressor