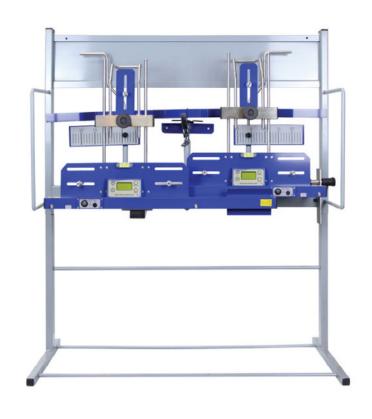

# 450

The 450 is our original 4-wheel laser alignment system, engineered to maximise workshop space due to our industry leading light-weight aluminium construction and on-rack charging design. It includes features and benefits designed to extend the capabilities of the end-user and boost income streams.

### **450 Wall Rack**

Four wheel laser aligner with wall mount rack (includes two front heads, two rear flags, wall mount rack with built in charging, Steering clamp, brake pedal depressor and a set turn discs)

Built in charging

450 Wall Rack Package £1360 + VAT