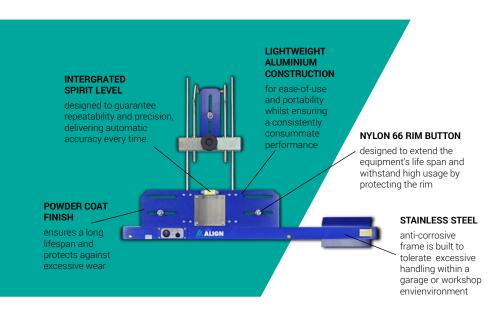

# 450

The 450 is our original 4-wheel laser alignment system, engineered to maximise workshop space due to our industry leading light-weight aluminium construction and on-rack charging design. It includes features and benefits designed to extend the capabilities of the end-user and boost income streams.

#### STEEL POWDER COATED RACK

for superior protection in a harsh workshop environment, designed to look smart whilst being robust enough to cope with the daily demands.

#### ON RACK CHARGING

is cleverly designed to maximise workshop space whilst simultaneously charging to allow for uninterrupted usage.