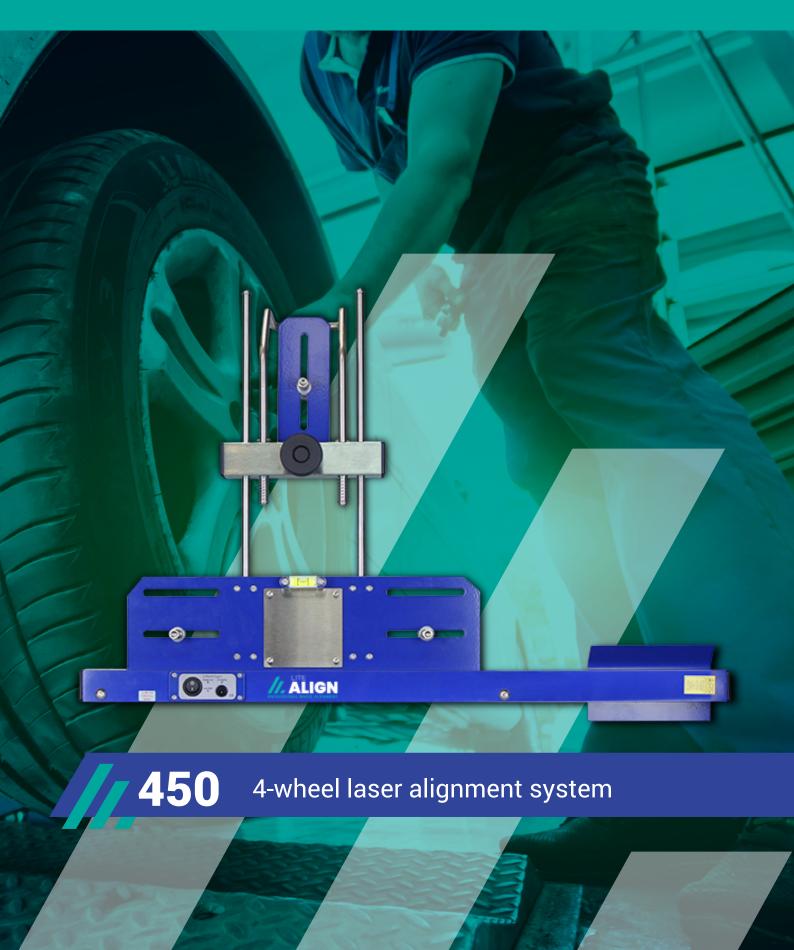

# 450

The 450 is our original 4-wheel laser alignment system, engineered to maximise workshop space due to our industry leading light-weight aluminium construction and on-rack charging design. It includes features and benefits designed to extend the capabilities of the end-user and boost income streams.