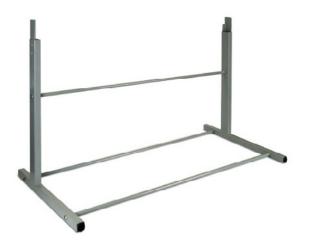

### **Rack legs**

Set of legs to fit our wall rack

£90.00

Magnetic Camber Caster digital alignment gauge Digital Turn Disc

£48.00

Steering Lock

£42.00

Brake Pedal Depressor