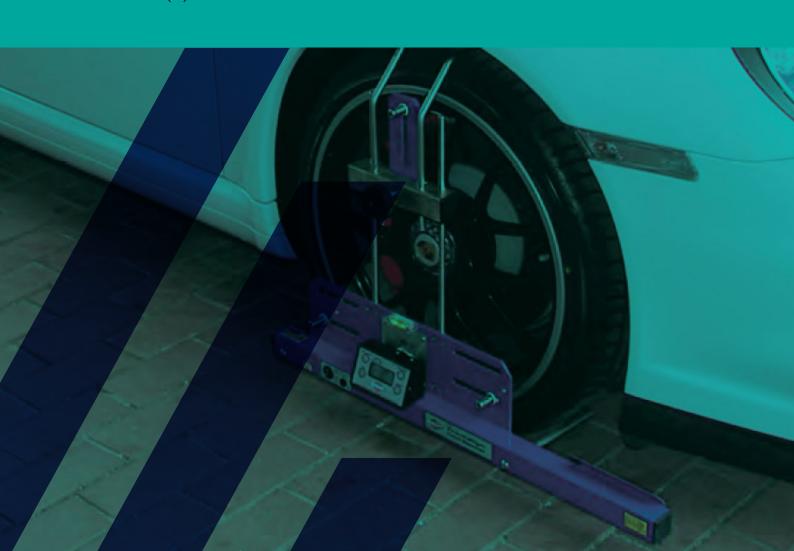

# 450

The 450 is our original 4-wheel laser alignment system, engineered to maximise workshop space due to our industry leading light-weight aluminium construction and on-rack charging design. It includes features and benefits designed to extend the capabilities of the end-user and boost income streams.

### **450 Lite**

Four wheel laser aligner with compact wall mount

### **450 Wall Rack**

Four wheel laser aligner with wall mount rack (includes two front heads, two rear flags, wall mount rack with built in charging, Steering clamp, brake pedal depressor and a set turn discs)