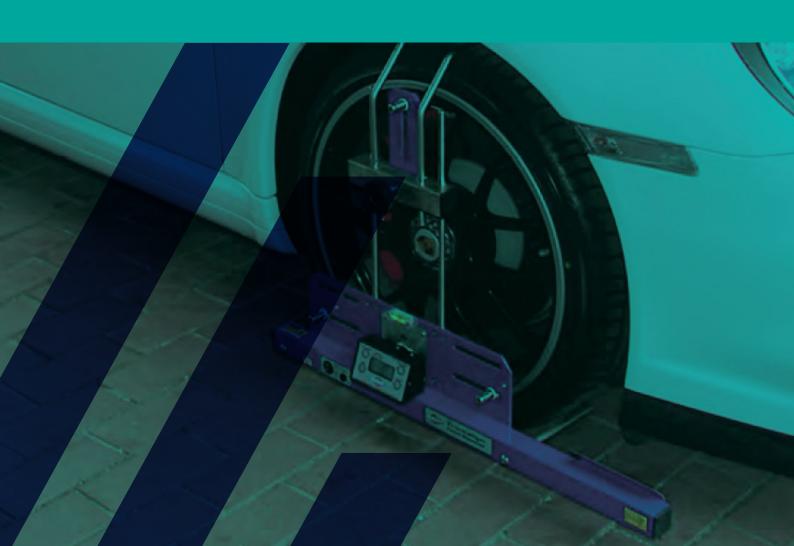

### 250

The compact 250 is a two-wheel alignment package, designed to maximise garage space whilst being robust enough to allow garages to confidently assure their customers of the ultimate in wheel alignment.

#### Includes:

- two front heads
- compact wall mount

250 Package £655 + VAT