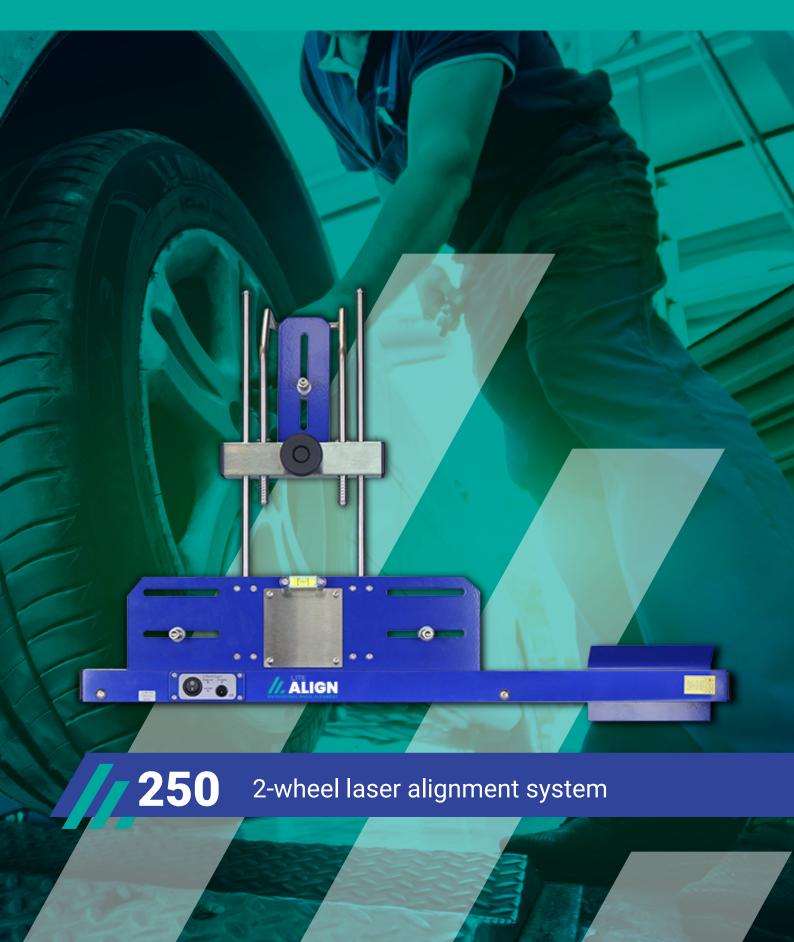

### 250

The compact 250 is a two-wheel alignment package, designed to maximise garage space whilst being robust enough to allow garages to confidently assure their customers of the ultimate in wheel alignment.

#### Includes:

- two front heads
- compact wall mount

250 Package £655 + VAT