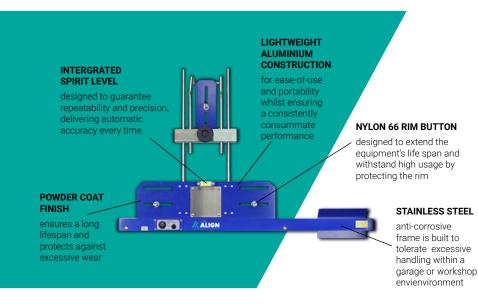

### 250

The compact 250 is a two-wheel alignment package, designed to maximise garage space whilst being robust enough to allow garages to confidently assure their customers of the ultimate in wheel alignment.

#### Includes:

- two front heads
- compact wall mount

250 Package £655 + VAT