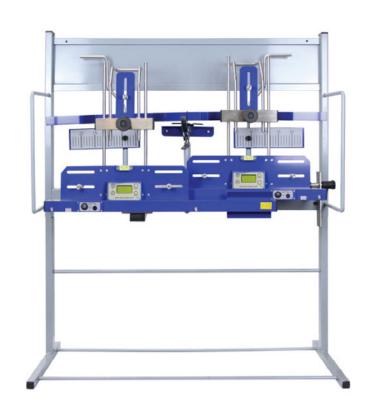

# 450

The 450 is our original 4-wheel laser alignment system, engineered to maximise workshop space due to our industry leading light-weight aluminium construction and on-rack charging design. It includes features and benefits designed to extend the capabilities of the end-user and boost income streams.

### **450 Lite**

Four wheel laser aligner with compact wall mount

#### Includes:

- Two front heads
- Two rear flags
- Compact wall mount

450 Lite Package £1100 + VAT

### **450 Wall Rack**

Four wheel laser aligner with wall mount rack (includes two front heads, two rear flags, wall mount rack with built in charging, Steering clamp, brake pedal depressor and a set turn discs)