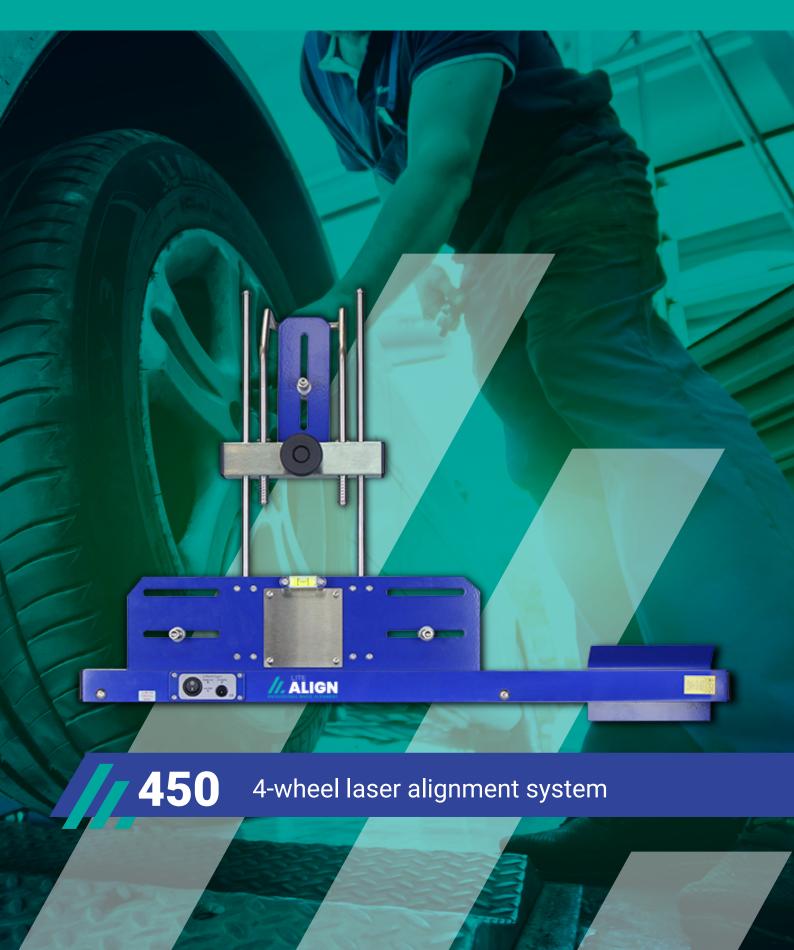

# 450

The 450 is our original 4-wheel laser alignment system, engineered to maximise workshop space due to our industry leading light-weight aluminium construction and on-rack charging design. It includes features and benefits designed to extend the capabilities of the end-user and boost income streams.