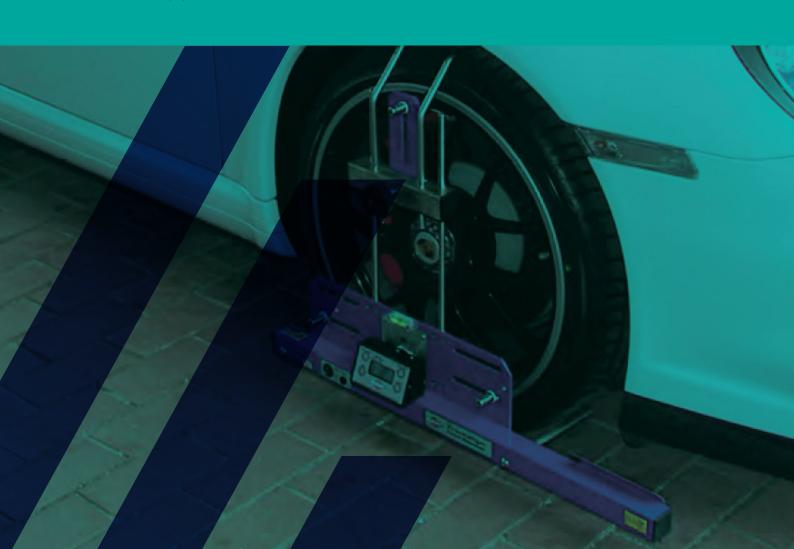

# 450

The 450 is our original 4-wheel laser alignment system, engineered to maximise workshop space due to our industry leading light-weight aluminium construction and on-rack charging design. It includes features and benefits designed to extend the capabilities of the end-user and boost income streams.

### **450 Lite**

Four wheel laser aligner with compact wall mount

### **450 Wall Rack**

Four wheel laser aligner with wall mount rack (includes two front heads, two rear flags, wall mount rack with built in charging, Steering clamp, brake pedal depressor and a set turn discs)