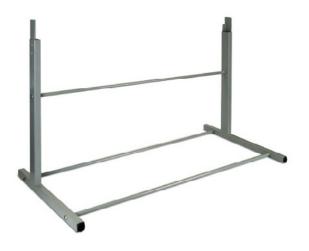

### **Rack legs**

Set of legs to fit our wall rack

£90.00

Magnetic Camber Caster digital alignment gauge Digital Turn Disc

£48.00

Steering Lock

£42.00

**Brake Pedal Depressor** 