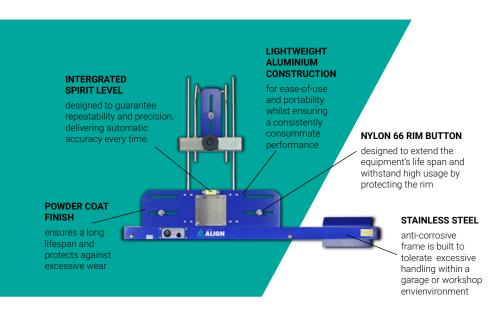

#### STEEL POWDER COATED RACK

for superior protection in a

#### ON RACK CHARGING

is cleverly designed to maximise workshop space whilst simultaneously charging to allow for uninterrupted usage.