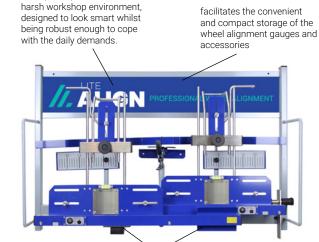

WALL MOUNTED RACK

#### ON RACK CHARGING

is cleverly designed to maximise workshop space whilst simultaneously charging to allow for uninterrupted usage.

### **450 Wall Rack**

Four wheel laser aligner with wall mount rack (includes two front heads, two rear flags, wall mount rack with built in charging, Steering clamp, brake pedal depressor and a set turn discs)