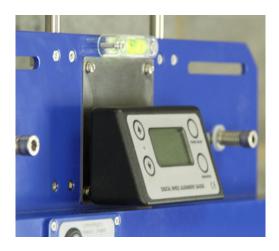

## Caster, Camber & SAI Gauge

- Built in Digital turn disc for caster swing measurement
- Can be used without graduated turn plates
- Simultaneous duel axis measurements
- Plus and minus 45 degree measurement
- 0.1 degree resolution
- Four digit 12.7mm LCD display
- Magnetic adaptor for easy hub mounting
- Auto power off
- 9-12 Dc charger input socket
- Battery life approx twelve hours
- Temperature operating range 0 to +40 degrees C
- Storage temperature -10 to +50 degrees C.
- Single operation measurement of caster and Kpi

## Caster Camber Gauge £285.00 + VAT

Magnetic adaptor for easy hub mounting

Unit 7 Sadler Park Earlsfield Close Lincoln LN6 3RT

sales@litealign.co.uk +44(0)1522 688 966