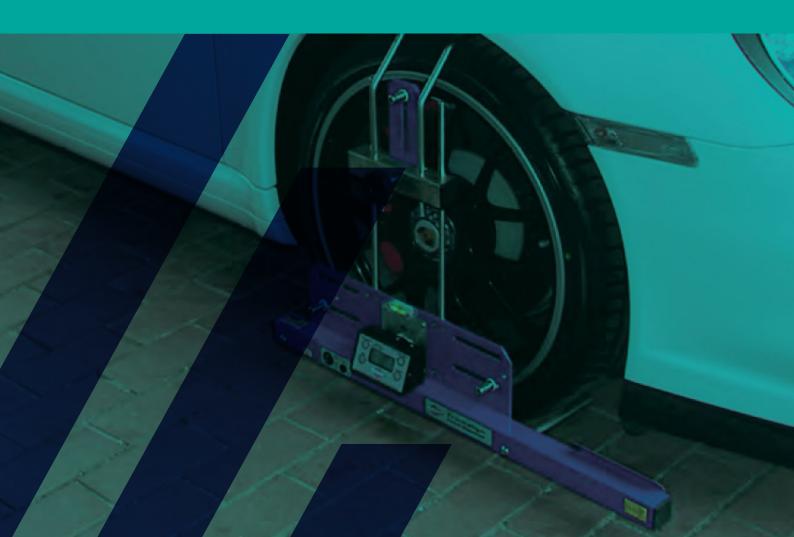

## Caster, Camber & SAI Gauge

- Built in Digital turn disc for caster swing measurement
- Can be used without graduated turn plates
- Simultaneous duel axis measurements
- Plus and minus 45 degree measurement
- 0.1 degree resolution
- Four digit 12.7mm LCD display
- Magnetic adaptor for easy hub mounting
- Auto power off
- 9-12 Dc charger input socket
- Battery life approx twelve hours
- Temperature operating range 0 to +40 degrees C
- Storage temperature -10 to +50 degrees C.
- Single operation measurement of caster and Kpi

## Caster Camber Gauge £285.00 + VAT

Magnetic adaptor for easy hub mounting

Unit 7 Sadler Park Earlsfield Close Lincoln LN6 3RT

sales@litealign.co.uk +44(0)1522 688 966