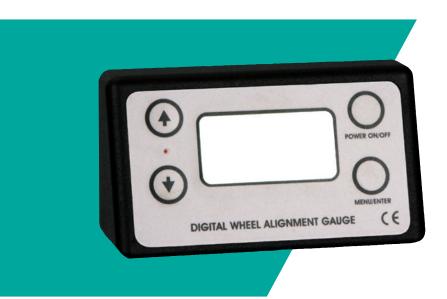

## Caster, Camber & SAI Gauge

- Built in Digital turn disc for caster swing measurement
- Can be used without graduated turn plates
- Simultaneous duel axis measurements
- Plus and minus 45 degree measurement
- 0.1 degree resolution
- Four digit 12.7mm LCD display
- Magnetic adaptor for easy hub mounting
- Auto power off
- 9-12 Dc charger input socket
- Battery life approx twelve hours
- Temperature operating range 0 to +40 degrees C
- Storage temperature -10 to +50 degrees C.
- Single operation measurement of caster and Kpi

## Caster Camber Gauge £285.00 + VAT

Magnetic adaptor for easy hub mounting

Unit 7 Sadler Park Earlsfield Close Lincoln LN6 3RT

sales@litealign.co.uk +44(0)1522 688 966