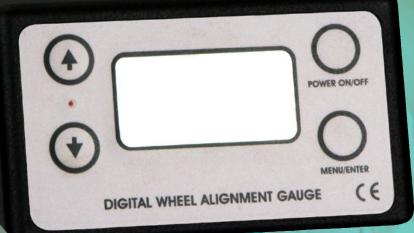

## Caster, Camber & SAI Gauge

- Built in Digital turn disc for caster swing measurement
- Can be used without graduated turn plates
- Simultaneous duel axis measurements
- Plus and minus 45 degree measurement
- 0.1 degree resolution
- Four digit 12.7mm LCD display
- Magnetic adaptor for easy hub mounting
- Auto power off
- 9-12 Dc charger input socket
- Battery life approx twelve hours
- Temperature operating range 0 to +40 degrees C
- Storage temperature -10 to +50 degrees C.
- Single operation measurement of caster and Kpi