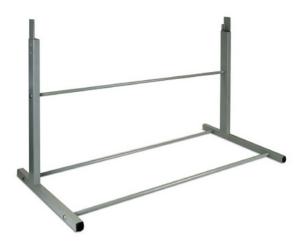

### **Rack legs**

Set of legs to fit our wall rack

Digital
Turn Disc

Steering Lock

**Brake Pedal Depressor** 