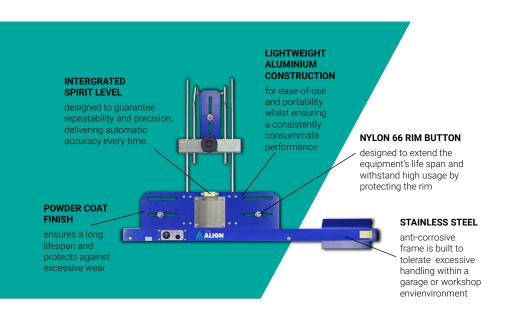

# 450

The 450 is our original 4-wheel laser alignment system, engineered to maximise workshop space due to our industry leading light-weight aluminium construction and on-rack charging design. It includes features and benefits designed to extend the capabilities of the end-user and boost income streams.