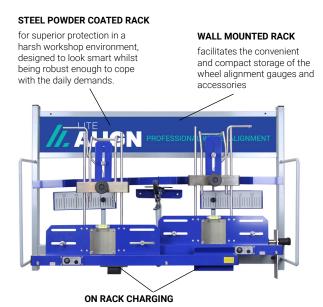

### **450 Wall Rack**

Four wheel laser aligner with wall mount rack (includes two front heads, two rear flags, wall mount rack with built in charging, Steering clamp, brake pedal depressor and a set turn discs)

Built in charging