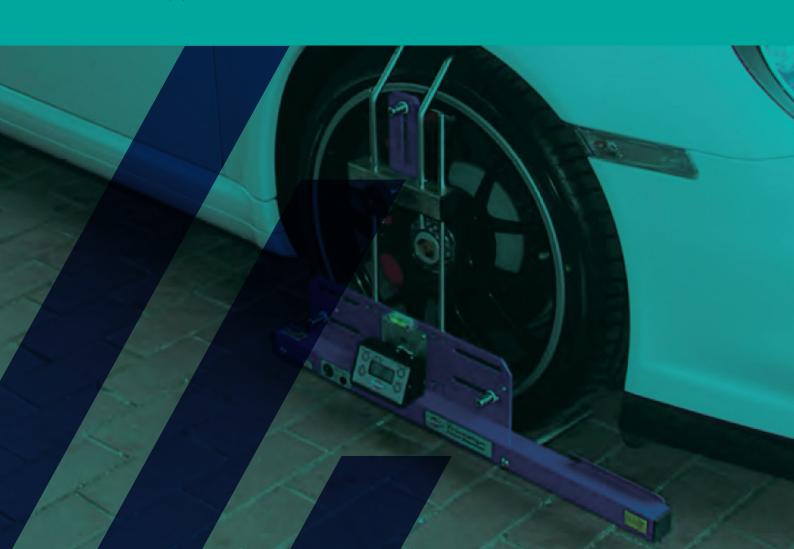

# 450

The 450 is our original 4-wheel laser alignment system, engineered to maximise workshop space due to our industry leading light-weight aluminium construction and on-rack charging design. It includes features and benefits designed to extend the capabilities of the end-user and boost income streams.

### **450 Wall Rack**

Four wheel laser aligner with wall mount rack (includes two front heads, two rear flags, wall mount rack with built in charging, Steering clamp, brake pedal depressor and a set turn discs)