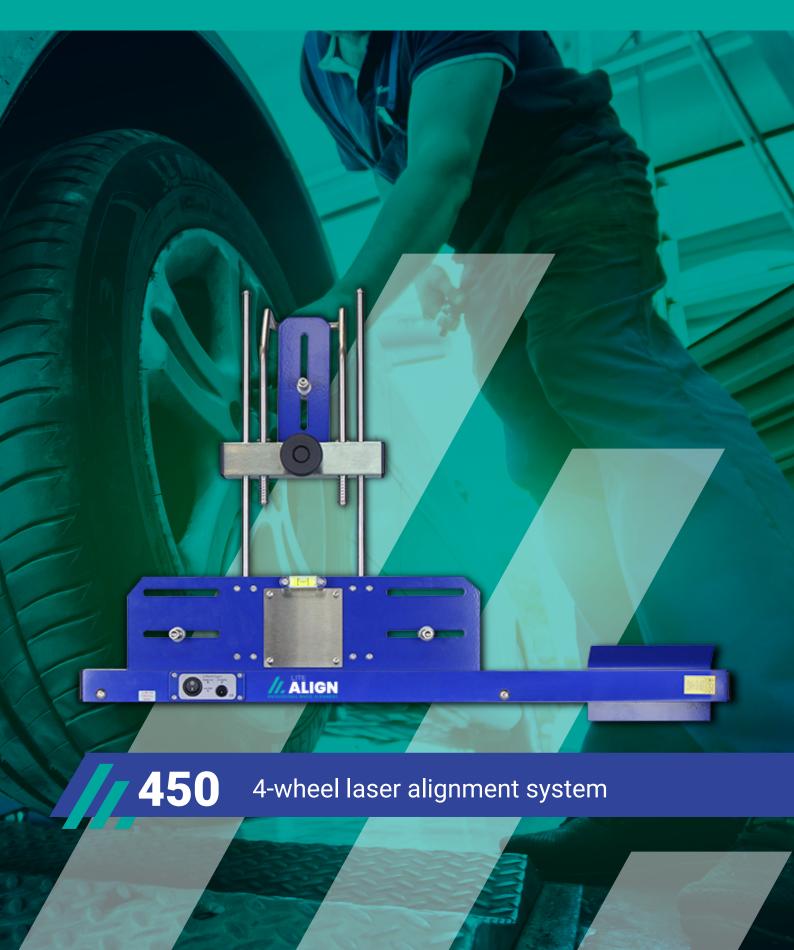

# 450

The 450 is our original 4-wheel laser alignment system, engineered to maximise workshop space due to our industry leading light-weight aluminium construction and on-rack charging design. It includes features and benefits designed to extend the capabilities of the end-user and boost income streams.