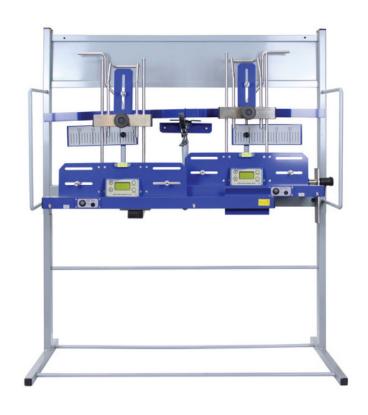

# 450

The 450 is our original 4-wheel laser alignment system, engineered to maximise workshop space due to our industry leading light-weight aluminium construction and on-rack charging design. It includes features and benefits designed to extend the capabilities of the end-user and boost income streams.

### **450 Lite**

Four wheel laser aligner with compact wall mount

#### Includes:

- Two front heads
- Two rear flags
- Compact wall mount

#### is cleverly designed to maximise workshop space whilst simultaneously charging to allow for uninterrupted usage.

### **450 Wall Rack**

Four wheel laser aligner with wall mount rack (includes two front heads, two rear flags, wall mount rack with built in charging, Steering clamp, brake pedal depressor and a set turn discs)

Built in charging