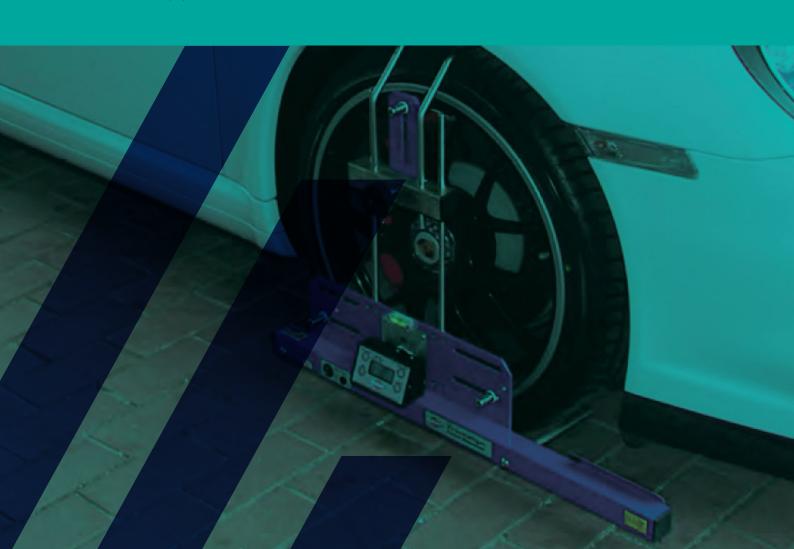

## 650

The 650 is the most advanced of our systems; it comes with AUTODATA database capabilities as well as an integral electronic Camber Caster gauge, easy to read red/green results which can be printed, digital spirit level and a battery status display in the measuring unit. This is the definitive 4-wheel alignment solution, incorporating all the features of our 450 plus cutting edge new wireless technology for the ultimate wheel alignment package.