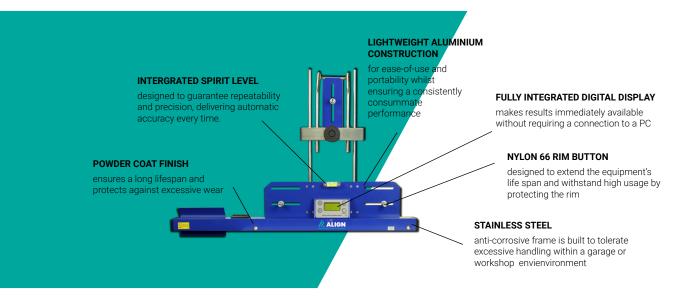

## 650

The 650 is the most advanced of our systems; it comes with AUTODATA database capabilities as well as an integral electronic Camber Caster gauge, easy to read red/green results which can be printed, digital spirit level and a battery status display in the measuring unit. This is the definitive 4-wheel alignment solution, incorporating all the features of our 450 plus cutting edge new wireless technology for the ultimate wheel alignment package.