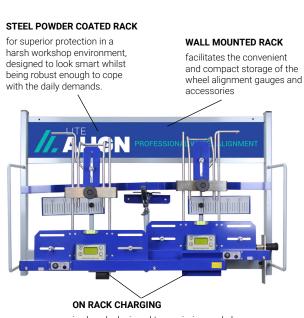

#### is cleverly designed to maximise workshop space whilst simultaneously charging to allow for uninterrupted usage.

#### 650 Wall Rack

Computer four wheel laser aligner with wall mount rack (Includes wall mount rack with built-in charging, Autodata data base, computer, printer, two front heads, two rear flags, Steering clamp, brake pedal depressor and a set turn discs)

Built in charging