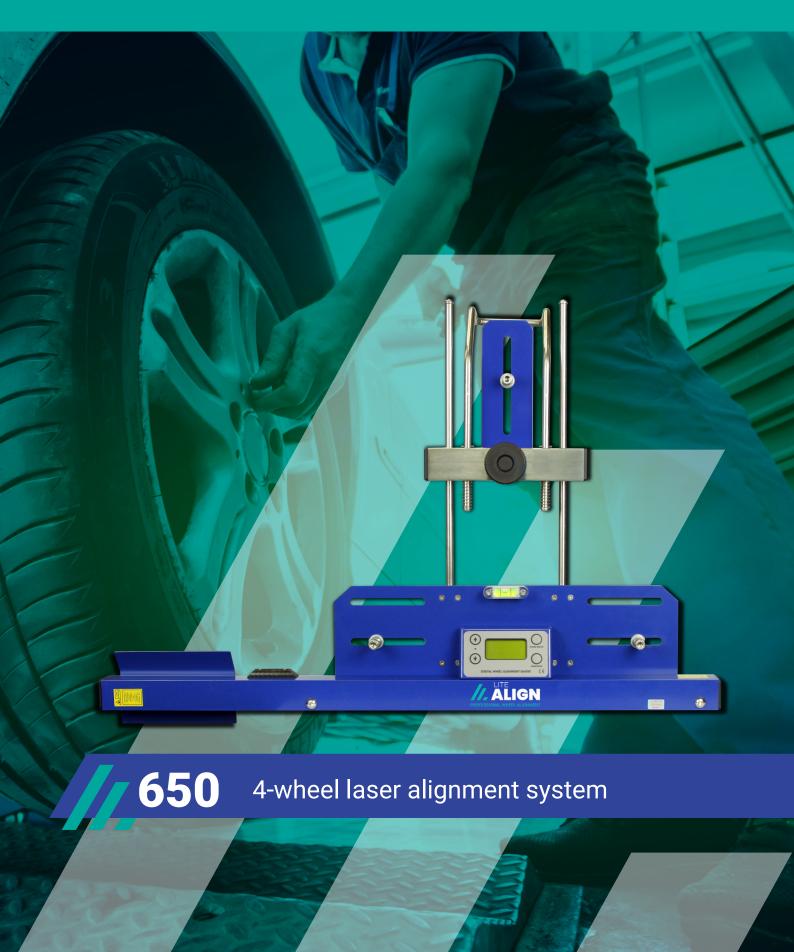

## 650

The 650 is the most advanced of our systems; it comes with AUTODATA database capabilities as well as an integral electronic Camber Caster gauge, easy to read red/green results which can be printed, digital spirit level and a battery status display in the measuring unit. This is the definitive 4-wheel alignment solution, incorporating all the features of our 450 plus cutting edge new wireless technology for the ultimate wheel alignment package.