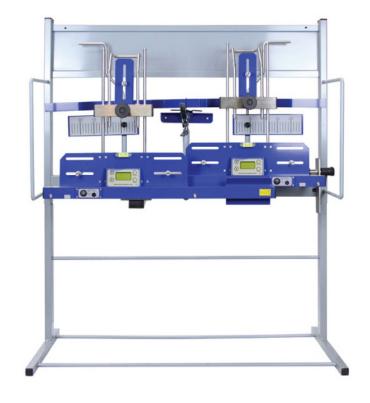

#### 650 Wall Rack

Computer four wheel laser aligner with wall mount rack (Includes wall mount rack with built-in charging, Autodata data base, computer, printer, two front heads, two rear flags, Steering clamp, brake pedal depressor and a set turn discs)

Built in charging