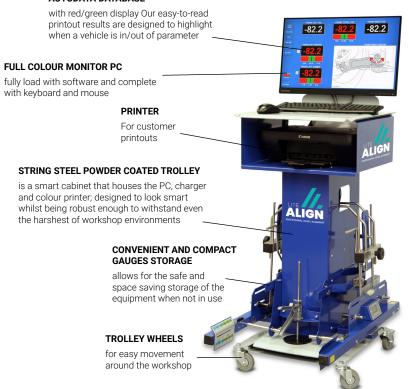

#### 650 Trolley

Computer four wheel laser aligner with trolley (includes trolley mount storage with built in charging, Autodata data base, computer, printer, two front heads, two rear flags, Steering clamp, brake pedal depressor and a set turn discs)

#### 650 Wall Rack

Computer four wheel laser aligner with wall mount rack (Includes wall mount rack with built-in charging, Autodata data base, computer, printer, two front heads, two rear flags, Steering clamp, brake pedal depressor and a set turn discs)